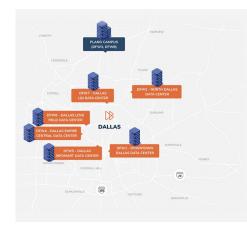

## Dallas LBJ Data Center

6606 LBJ Freeway Suite #145 Dallas, TX 75240

DataBank's DFW7 Dalla LBJ data center is conveniently located along the LBJ Freeway at the High Five Interchange (Highways 75 and 635). This interconnection hub is designed to deliver always-on availability for applications and infrastructure.